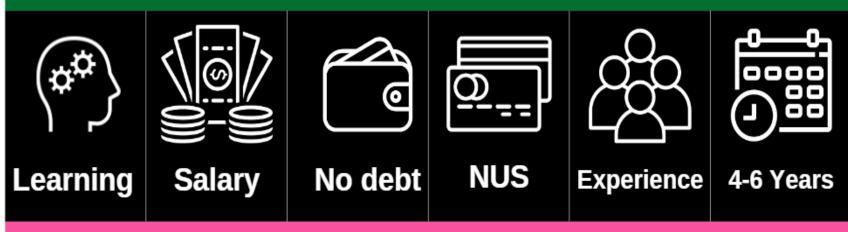

All within 10 miles of school

How can I tell if it's a good apprenticeship?

Wage

**Progression** 

Job position

Training providers

Varied role

**Ethos and values** 