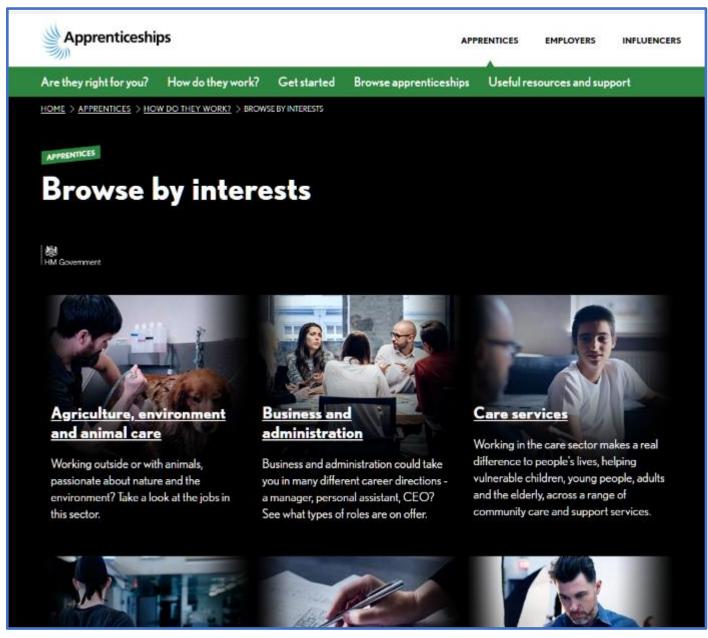

### Where else to look?

www.apprenticeships.gov.uk/apprentices/browse-by-interests