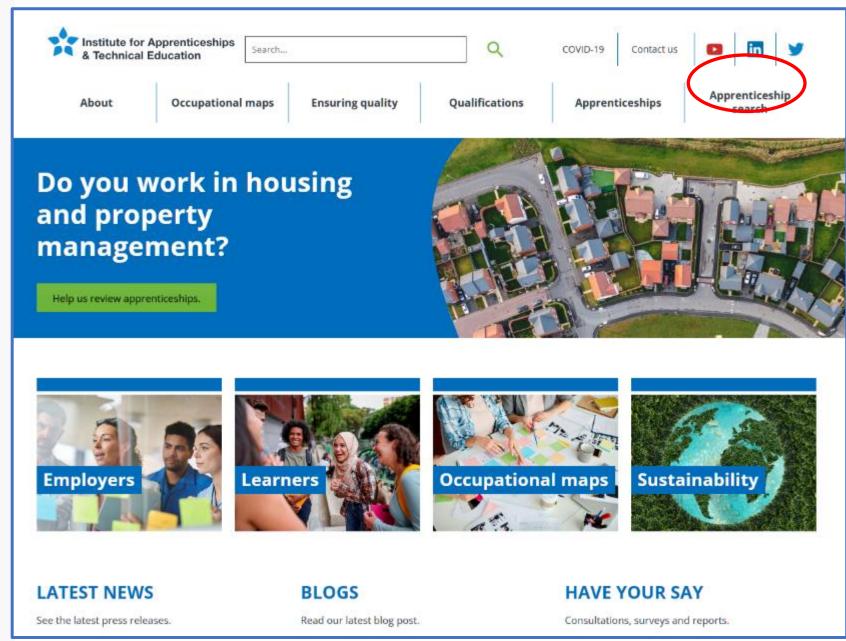

| £20,500 |
|-----------------------------------------------|------------------------|---------|---------|
| Trainee Building Surveyor Apprentice (Degree) | 19 <sup>th</sup> March | £444.51 | £23,115 |
| Revenue Management Apprenticeship (Higher)    | 5 <sup>th</sup> April  | £451.92 | £23,500 |
| Paralegal Apprentice (Advanced)               | 18 <sup>th</sup> March | £326.92 | £17,000 |
| Dental Nurse Apprentice (Advanced)            | 30 <sup>th</sup> May   | £211.20 | £10,982 |
| Equine Apprenticeship (Intermediate)          | 2 <sup>nd</sup> April  | £168.96 | £8,785  |

All within 10 miles of school



How can I tell if it's a good apprenticeship?





Wage



**Progression** 



Job position



Training providers



Varied role



**Ethos and values** 



### Where else to look?





www.instituteforapprenticeships.org



### Where else to look?





www.apprenticeships.gov.uk/apprentices/browse-by-interests



## Where else to look?











Your family or friends



#### **Contact us**





#### Apprenticeships.gov.uk













#### AmazingApprenticeships.com